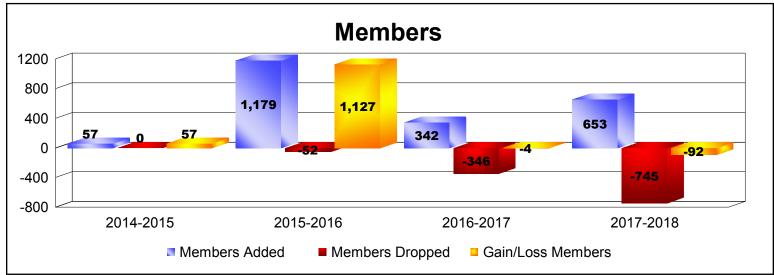

District 391 As of June 2018 Cumulative

| Year      | New<br>Clubs | Dropped<br>Clubs | Gain/<br>Loss<br>Clubs | New<br>Members | Charter<br>Members | Reinstate<br>Members | Transfer<br>Members | Total<br>Member<br>Added | Total<br>Members<br>Dropped | Gain/<br>Loss<br>Members |
|-----------|--------------|------------------|------------------------|----------------|--------------------|----------------------|---------------------|--------------------------|-----------------------------|--------------------------|
| 2014-2015 | 1            | 0                | 1                      | 0              | 57                 | 0                    | 0                   | 57                       | 0                           | 57                       |
| 2015-2016 | 39           | 0                | 39                     | 72             | 1107               | 0                    | 0                   | 1179                     | -52                         | 1127                     |
| 2016-2017 | 5            | -2               | 3                      | 173            | 161                | 0                    | 8                   | 342                      | -346                        | -4                       |
| 2017-2018 | 2            | -4               | -2                     | 429            | 209                | 7                    | 8                   | 653                      | -745                        | -92                      |
| Average   | 12           | -2               | 10                     | 169            | 384                | 2                    | 4                   | 558                      | -286                        | 272                      |