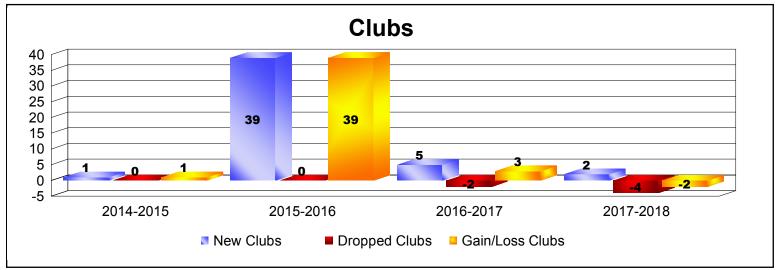

District 391 As of June 2018 Cumulative

| Year      | New<br>Clubs | Dropped<br>Clubs | Gain/<br>Loss<br>Clubs | New<br>Members | Charter<br>Members | Reinstate<br>Members | Transfer<br>Members | Total<br>Member<br>Added | Total<br>Members<br>Dropped | Gain/<br>Loss<br>Members |
|-----------|--------------|------------------|------------------------|----------------|--------------------|----------------------|---------------------|--------------------------|-----------------------------|--------------------------|
| 2014-2015 | 1            | 0                | 1                      | 0              | 57                 | 0                    | 0                   | 57                       | 0                           | 57                       |
| 2015-2016 | 39           | 0                | 39                     | 72             | 1107               | 0                    | 0                   | 1179                     | -52                         | 1127                     |
| 2016-2017 | 5            | -2               | 3                      | 173            | 161                | 0                    | 8                   | 342                      | -346                        | -4                       |
| 2017-2018 | 2            | -4               | -2                     | 429            | 209                | 7                    | 8                   | 653                      | -745                        | -92                      |
| Average   | 12           | -2               | 10                     | 169            | 384                | 2                    | 4                   | 558                      | -286                        | 272                      |